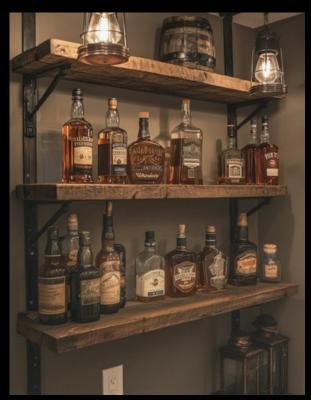

# **INDUSTRIAL-ESQUE BAR SHELF**

Metal meets wood in this rugged-yet-refined approach to bar storage. Perfect for urban dwellers who want their bar to tell a story.