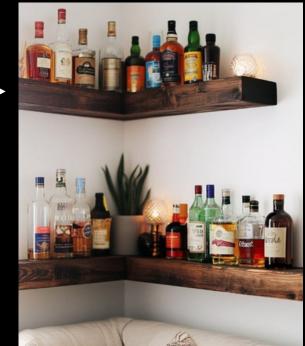

### **CORNER BAR SHELF**

Make that awkward corner work overtime with smart shelving solutions. These space-savvy units turn dead space into your new favorite drinking spot.