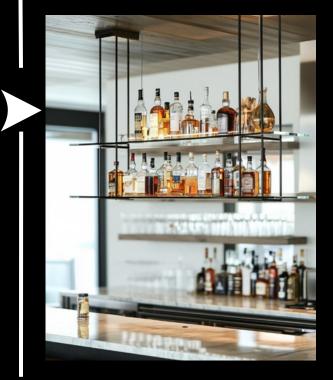

#### HANGING BAR SHELVES DESIGN

Suspended from above like aerial artists, these shelves float on chains or ropes to create drama while keeping your floors clear. It's like Cirque du Soleil for your spirits.