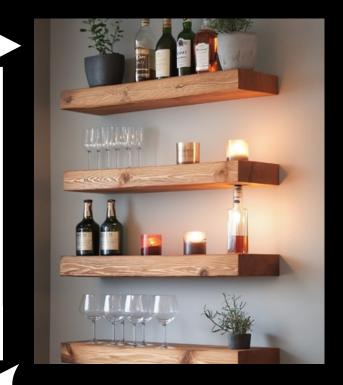

## **FLOATING BAR SHELF IDEA**

Clean, sleek, and space-saving – floating shelves are the ultimate modern solution for your libation display. Whether wood, glass, or metal, they're like magic tricks for your walls.