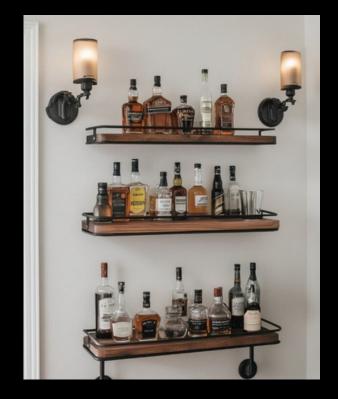

# **BAR CART SHELF**

Give your mobile bar cart a permanent home by transforming it into mounted shelving. It's like retiring your favorite bartender to a cushy management position.