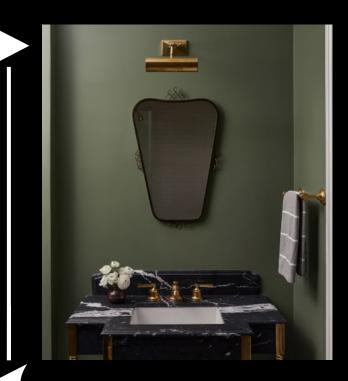

### **GREAT BARRINGTON GREEN**

A cool-toned charmer that plays nicely with metallic accents. This shade turns hardware into jewelry and makes stone surfaces sing.