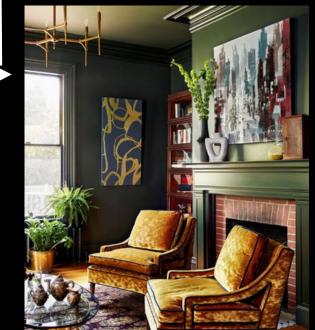

#### **CALKE GREEN**

The library lover. This basiltinged green turns any room into a sophisticated reading nook or culinary haven.