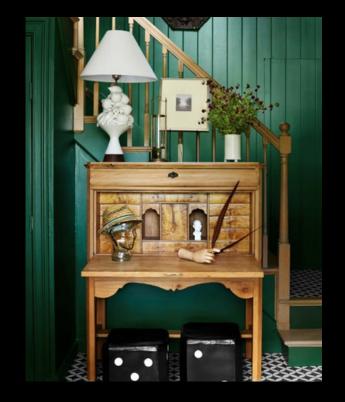

# COUNTRY SQUIRE PAINT HUE

The mudroom maximizer. This deep emerald turns a utilitarian space into a jewel box, especially when paired with graphic tiles.