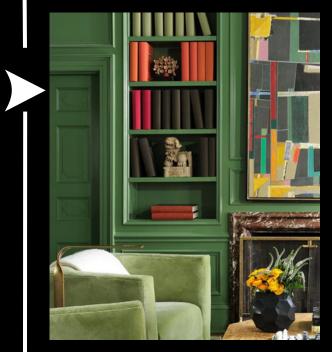

#### **CALKE GREEN**

The library lover. This basiltinged green turns any room into a sophisticated reading nook or culinary haven.