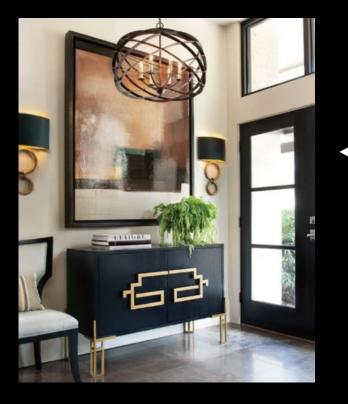

# LIGHTING DIRECTION

Strategic placement of fixtures creates layered lighting that's both functional and atmospheric. Combine upward and downwardfacing sconces with multi-directional chandeliers to illuminate all angles of your space effectively.

#### ADD A GEOMETRIC LIGHT FIXTURE

Bold geometric shapes add visual interest and contemporary flair. These statement pieces become instant focal points while providing excellent illumination.

LUXEMODERNDECOR.COM