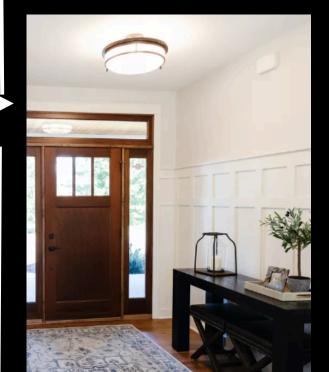

#### **USE SEMI-FLUSH MOUNT FIXTURE**

Semi-flush mounts offer the perfect balance between style and practicality. These fixtures sit close to the ceiling while providing ample light coverage.