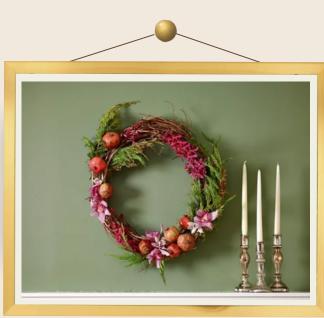

## Include a Beautiful Mantel Decor

For sophisticated simplicity, pair a natural grapevine wreath featuring evergreens, pomegranates, and amaryllis with three elegant candlesticks.