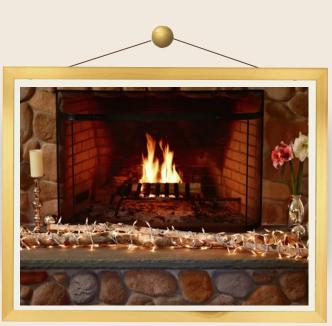

### Lit Birch Logs

Create an enchanting fireside display by wrapping white birch logs with fairy lights.
Complement with mercuryglass candlesticks and votives for a magical winter glow.