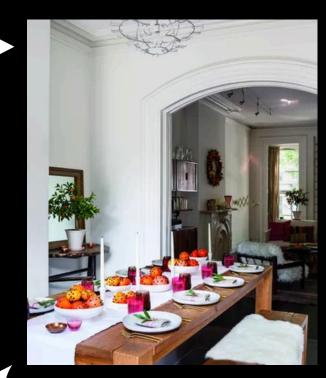

#### TRY CITRUS POMANDER TABLE Setting

Create a fresh twist on traditional colors with orange and pink accents. Feature lowfooted bowls filled with fragrant pomanders as centerpieces.