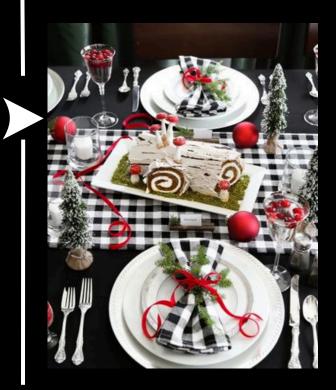

## ROCK CLASSIC CHRISTMAS Colors

Combine black-and-white buffalo check linens with red accents. Add mini Christmas trees and scattered ornaments for a timeless holiday appeal.