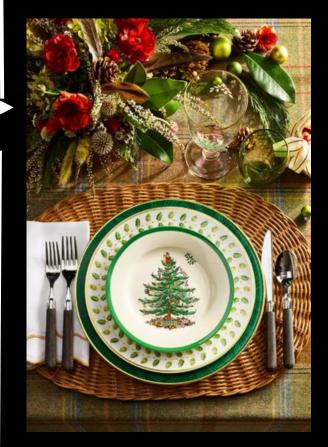

## **EMBRACE TIMELESS TRADITION**

Start with a plaid tablecloth as your foundation. Layer woodsy elements in the centerpiece and complete each setting with Christmas Spode plates and simple linens for a classic look.