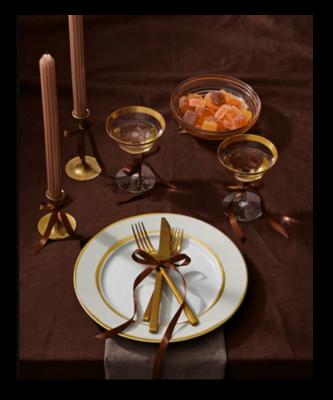

## **CONSIDER RIBBON TIED SILVERWARE**

Transform ordinary table elements with elegant ribbon accents. Choose silky jewel tones or stick to traditional red, green, or gold to dress up candles, glassware, and silverware.