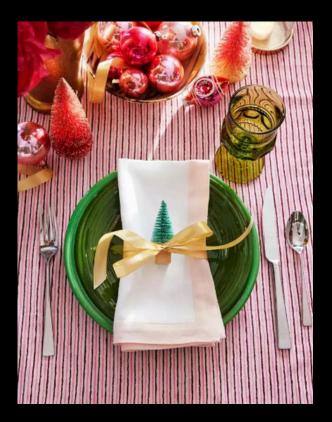

# **GO WITH NICE POPS OF PINK**

Bring whimsy to your table with colored glassware and miniature bottlebrush trees. Enhance white napkins with ribbon and tiny trees.